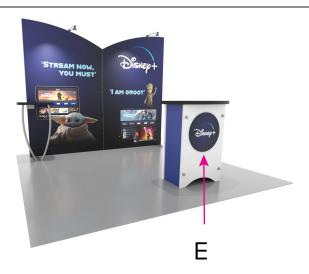

## SYM-406

### Graphic Template Portable Counter – Vinyl Graphic

NOTE: All Raster Art (jpg, tiff,psd, png, etc.) must be at least 100 dpi at print size.

Standard kits are often customized. Please check with Customer Service to ensure that this template matches your specific job.