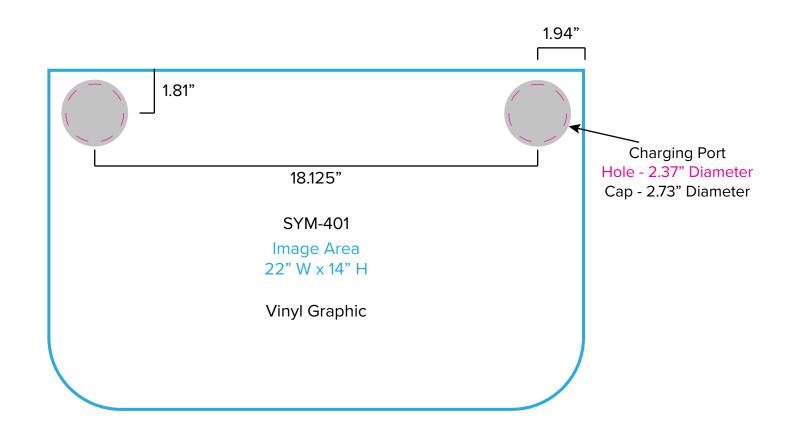

# SYM-401

#### Graphic Template Backwall Workstation Countertop – Vinyl Graphics Graphics NOT included in base price. Please request pricing.

NOTE: All Raster Art (jpg, tiff,psd, png, etc.) must be at least 100 dpi at print size. Standard kits are often customized. Please check with Customer Service to ensure that this template matches your specific job.