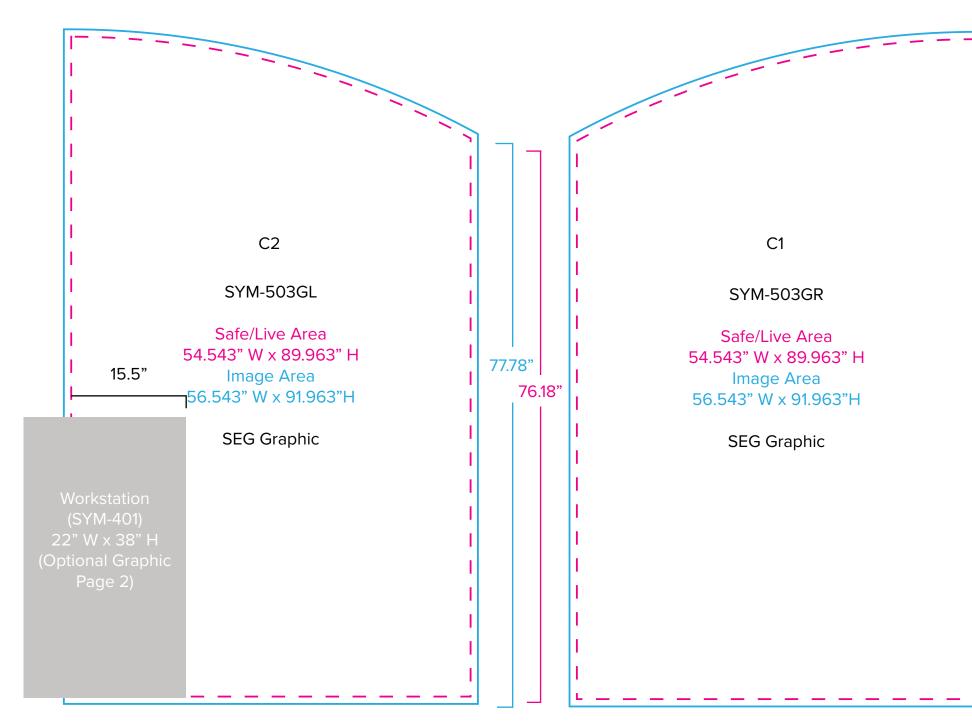

## SYK-1027

Graphic Template 10 x 10 Inline Exhibit Backwall with Flat Arched Panels - SEG Graphics

NOTE: All Raster Art (jpg, tiff,psd, png, etc.) must be at least 100 dpi at print size.

Standard kits are often customized. Please check with Customer Service to ensure that this template matches your specific job.