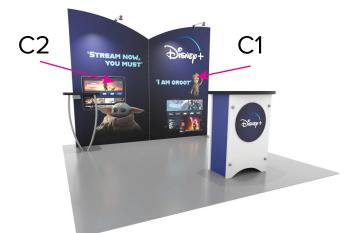

## SYK-1027

Graphic Template 10 x 10 Inline Exhibit Backwall with Flat Arched Panels - SEG Graphics

NOTE: All Raster Art (jpg, tiff,psd, png, etc.) must be at least 100 dpi at print size.

Standard kits are often customized. Please check with Customer Service to ensure that this template matches your specific job.